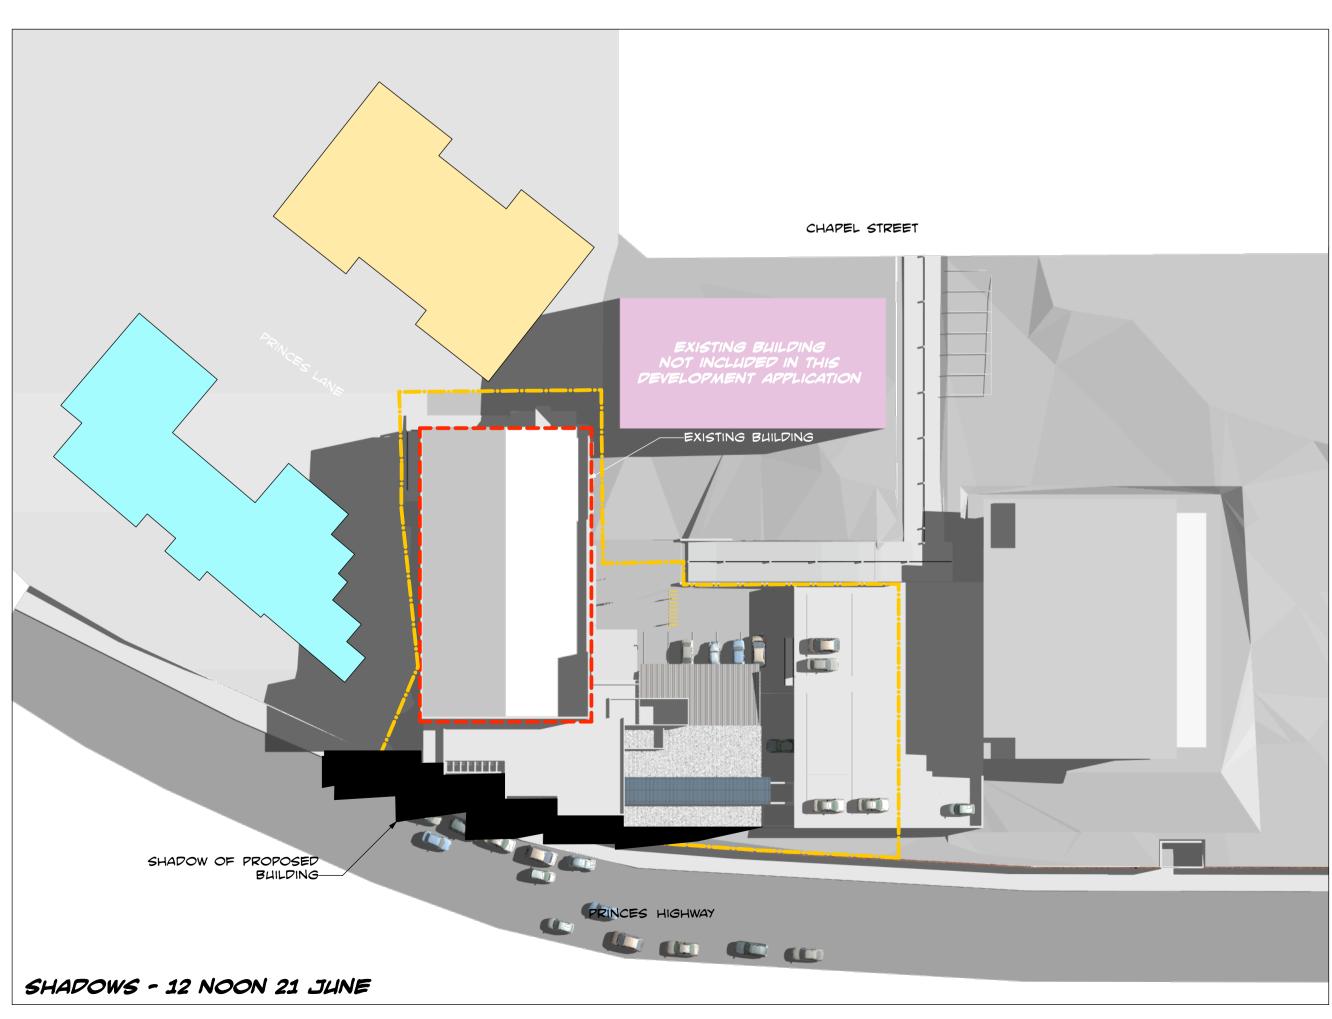

## NOTES AND LEGEND

SHADOW DIAGRAMS ILLUSTRATE SHADOWS CAST BY EXISTING AND PROPOSED BUILDINGS. FOR CLARITY, SHADOWS CAST BY NEIGHBOURING APARTMENT BUILDINGS ARE NOT SHOWN. SHADOWS CAST BY EXISTING BUILDINGS ARE SHOWN THUS:

SHADOWS CAST BY PROPOSED BUILDINGS IN ADDITION TO THOSE OF EXISTING BUILDINGS ARE SHOWN THUS:

New Integrated Oncology Centre

143 & 155 Princes
Highway &
38-48 Chapel St,
Kogarah, NSW

project

Shadow Diagrams June - 9am,9.30am, 12 noon, 3pm