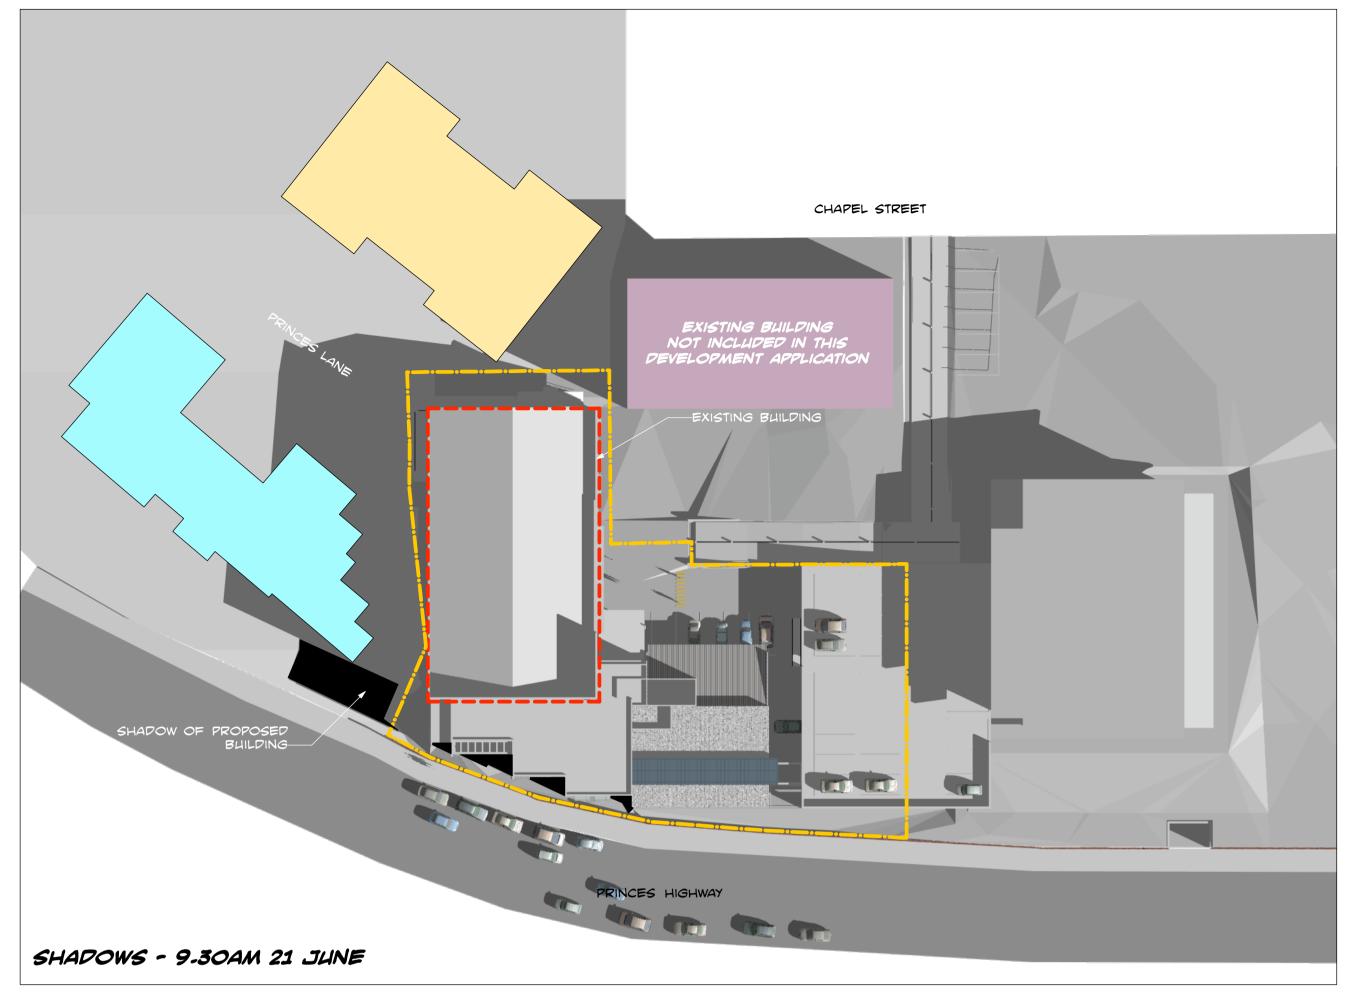

## NOTES AND LEGEND

SHADOW DIAGRAMS ILLUSTRATE SHADOWS CAST BY EXISTING AND PROPOSED BUILDINGS. FOR CLARITY, SHADOWS CAST BY NEIGHBOURING APARTMENT BUILDINGS ARE NOT SHOWN. SHADOWS CAST BY EXISTING BUILDINGS ARE SHOWN THUS:

SHADOWS CAST BY PROPOSED BUILDINGS IN ADDITION TO THOSE OF EXISTING BUILDINGS ARE SHOWN THUS:

New Integrated Oncology Centre

143 & 155 Princes
Highway &
38-48 Chapel St,
Kogarah, NSW

project

Shadow Diagrams June - 9am,9.30am, 12 noon, 3pm