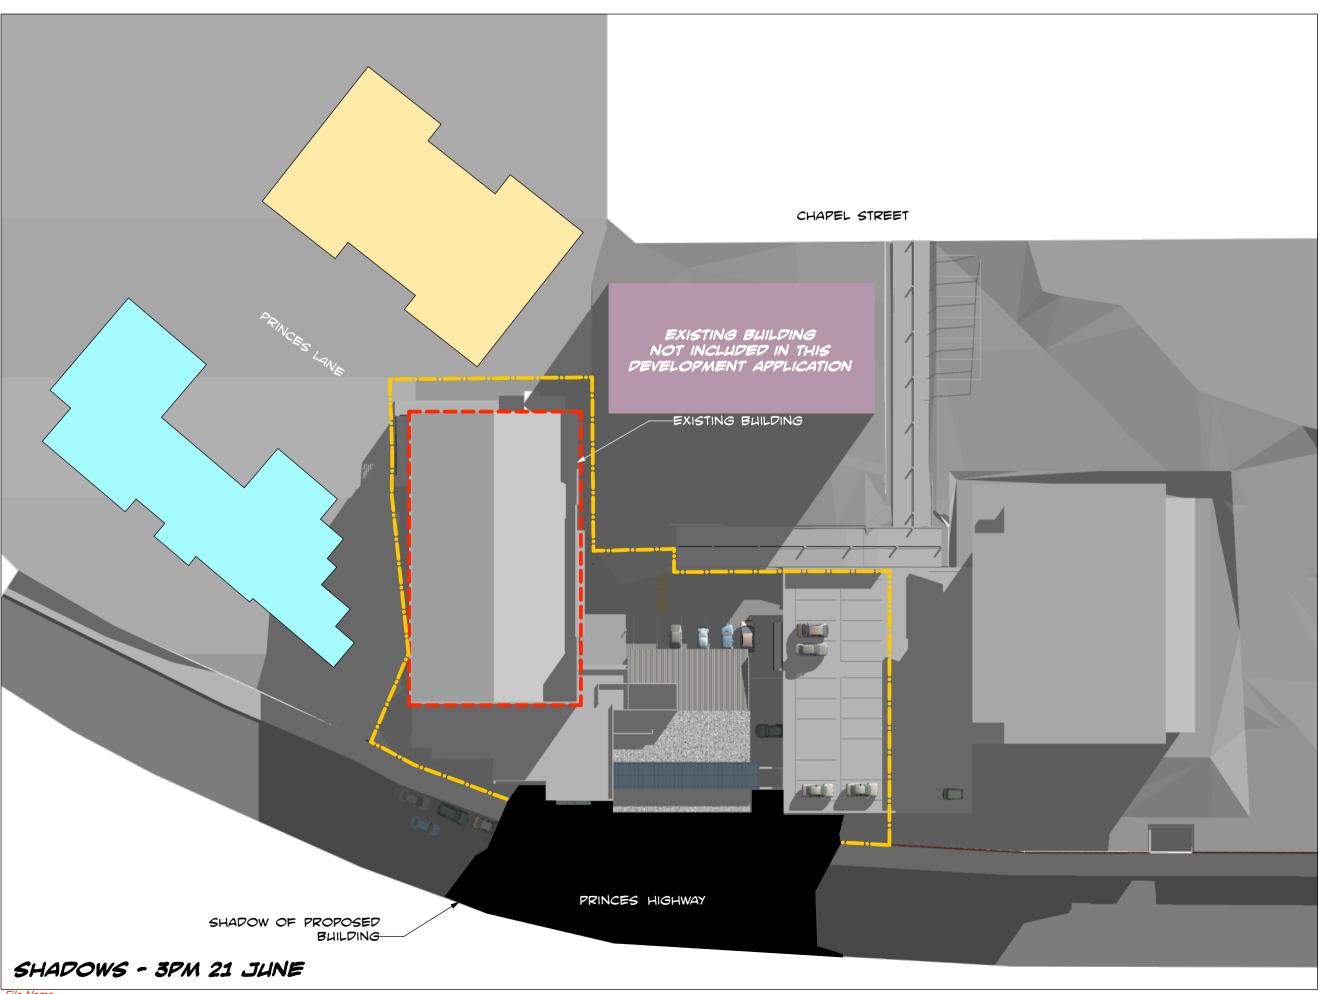

## NOTES AND LEGEND

SHADOW DIAGRAMS ILLUSTRATE SHADOWS CAST BY EXISTING AND PROPOSED BUILDINGS. FOR CLARITY, SHADOWS CAST BY NEIGHBOURING APARTMENT BUILDINGS ARE NOT SHOWN. SHADOWS CAST BY EXISTING BUILDINGS ARE SHOWN THUS:

SHADOWS CAST BY PROPOSED BUILDINGS IN ADDITION TO THOSE OF EXISTING BUILDINGS ARE SHOWN THUS:

New Integrated Oncology Centre

143 & 155 Princes
Highway &
38-48 Chapel St,
Kogarah, NSW

project

Shadow Diagrams June - 9am,9.30am, 12 noon, 3pm