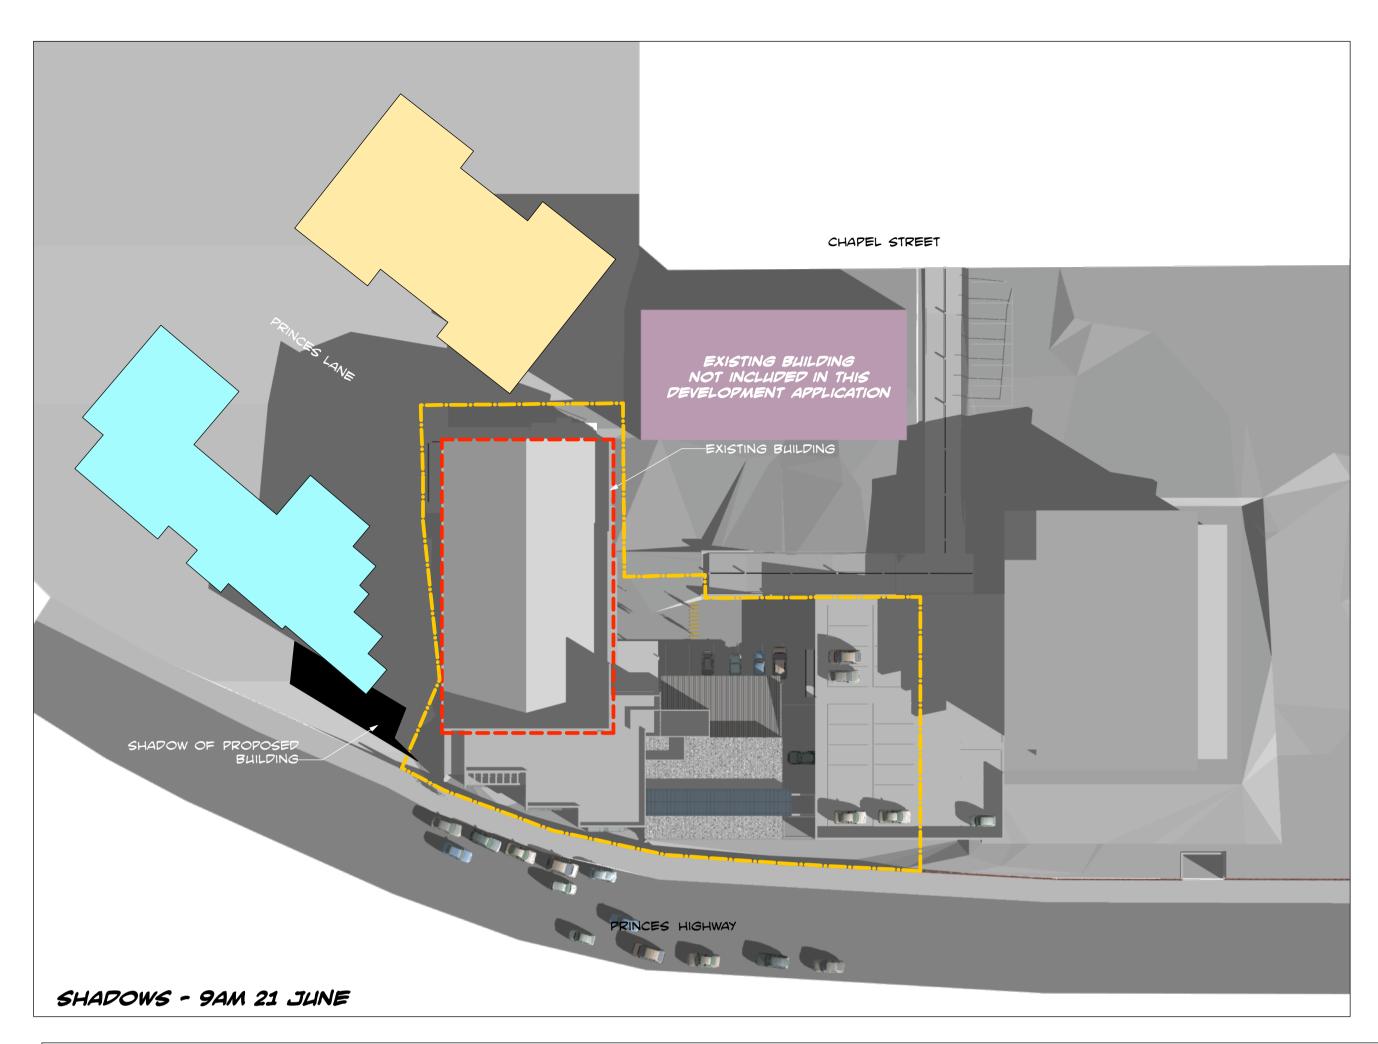

## NOTES AND LEGEND

SHADOW DIAGRAMS ILLUSTRATE SHADOWS CAST BY EXISTING AND PROPOSED BUILDINGS. FOR CLARITY, SHADOWS CAST BY NEIGHBOURING APARTMENT BUILDINGS ARE NOT SHOWN. SHADOWS CAST BY EXISTING BUILDINGS ARE SHOWN THUS:

SHADOWS CAST BY PROPOSED BUILDINGS IN ADDITION TO THOSE OF EXISTING BUILDINGS ARE SHOWN THUS:

New Integrated Oncology Centre

143 & 155 Princes
Highway &
38-48 Chapel St,
Kogarah, NSW

project

Shadow Diagrams June - 9am,9.30am, 12 noon, 3pm